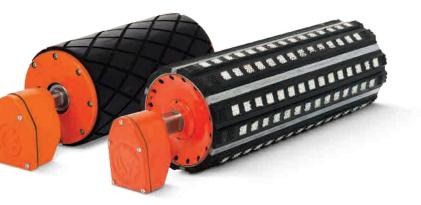

## HEAVY AND EXTREME DUTY SERIES

The Van der Graaf<sup>®</sup> Heavy-Duty and Extreme-Duty Drum Motors are built for harsh, abrasive and demanding applications, from aggregate processing to underground mining, ship loading and power generation. The rugged, extreme-duty drum motors are available up to 500 hp and 42 inch diameter, with variety of lagging options to provide a durable drive with a long service-life.